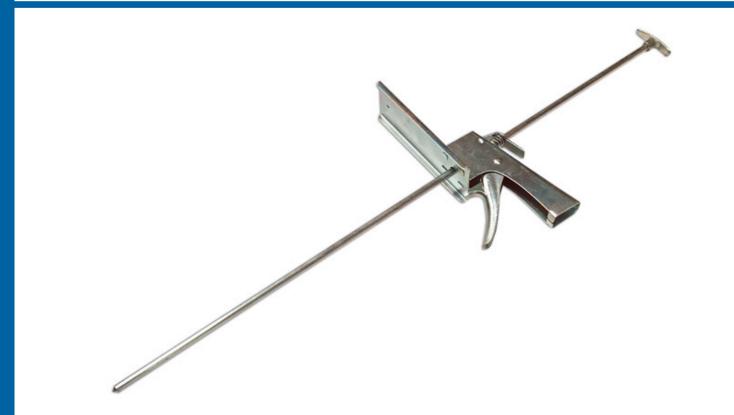

## **Accelerator Pedal Depressor**

Allows engine speed to be set, checking emissions. Also ideal for checking brake lights.

## **Additional Information**

- · Allows engine speed to be set, checking emissions.
- · Allows one man operation, suitable for brake & accelerator pedal settings.
- Manufactured from carbon steel (HRC 10-15), with an ammonium phosphate finish.
- •