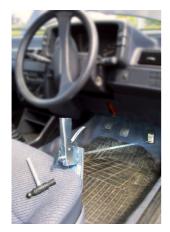

## **Accelerator Pedal Depressor**

Allows engine speed to be set, checking emissions. Also ideal for checking brake lights.

## **Additional Information**

- · Allows engine speed to be set, checking emissions.
- · Allows one man operation, suitable for brake & accelerator pedal settings.
- Manufactured from carbon steel (HRC 10-15), with an ammonium phosphate finish.
- •